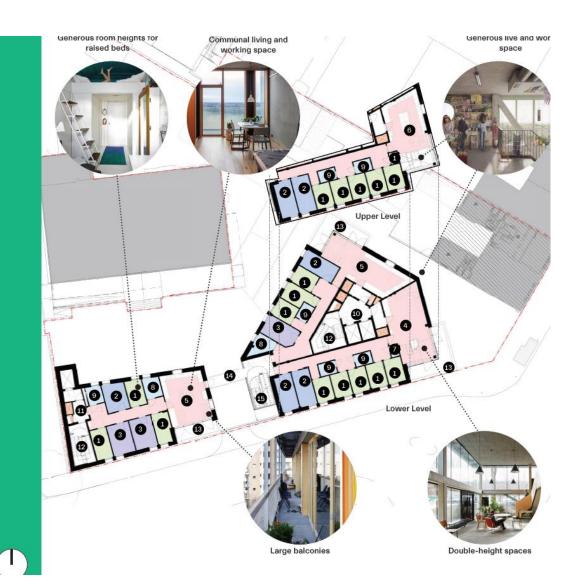

Visualisations within the shared living space

Typical floor plan

- Single Bedroom
- Double Bedroor
- 3. Accessible Bedroom
- Living room
- 5. Living room/ Kitchen
- 6. Kitcher
- 7 1000
- 8. Accessible Bathroom
- 9. Bathroon
- 10 Lift Lobby
- 11 Lobby
- 12 Stair Core
- 13, Terrace
- 14 Bridge
- 15. External Escape Stail

Lower level layouts