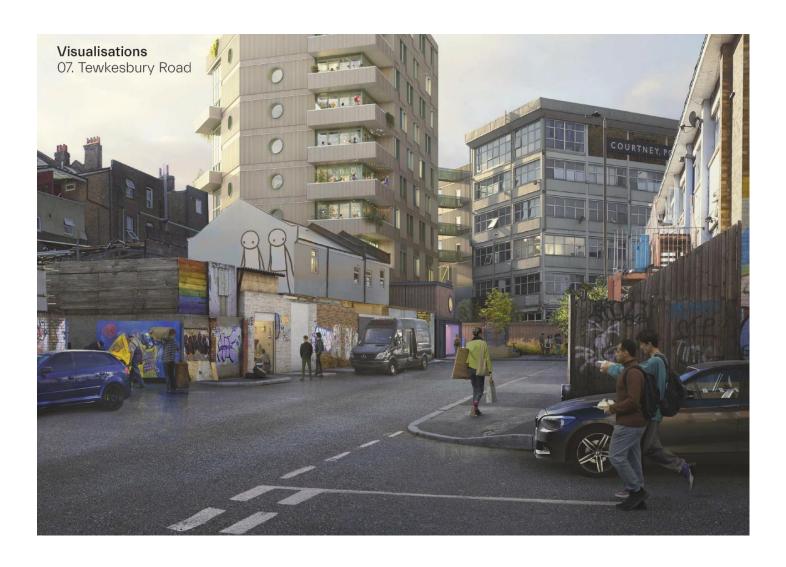

# Appendix 4: Plans and images of the proposed scheme

View looking north on Seven Sisters Road



View looking south on Seven Sisters Road



View looking along Eade Road



View from the junction of Seven Sisters Road an Eade Road



Entrance to Cara Yard



View at the top of the footpath on Seven Sister Road leading to Tewkesbury Road



### View from Tewkesbury Road



# View of Tewkesbury Yard- looking towards



# Landscaping plan



#### Landscaping for public footpath



- Sheffield Stands
   Seating steps
   Planting
   Commercial Terrace
   Im stair with pull ramp

Indicative plan of public stair by Campbell Cadey



Indicative section through public stair by Campbell Cadey

Visualisations within the shared living space





Typical floor plan



- Single Bedroom
- Double Bedroor
- 3. Accessible Bedroom
- Living room
- 5. Living room/ Kitchen
- 6. Kitcher
- 7 1000
- 8. Accessible Bathroom
- 9. Bathroon
- 10 Lift Lobby
- 11 Lobby
- 12 Stair Core
- 13, Terrace
- 14 Bridge
- 15. External Escape Stail



Lower level layouts

# **08. Floor Layouts**Ground Floor Plan Eade Road Level

- Entrance
- Commercial Entrances
- Single Bedroon
- 2 Double Bedroom