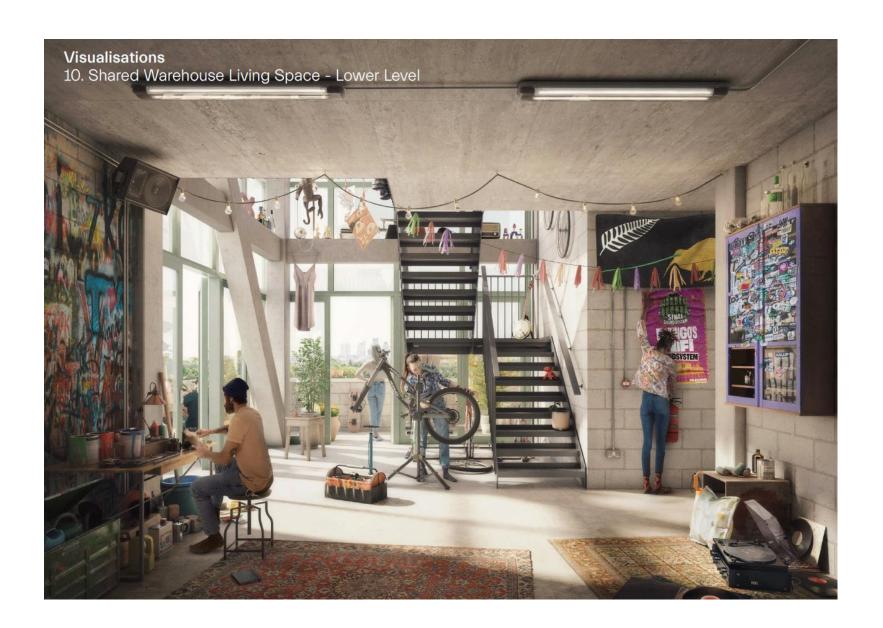

Visualisations within the shared living space

Typical floor plan

- Single Bedroom
- Double Bedroor
- 3. Accessible Bedroom
- Living room
- 5. Living room/ Kitchen
- 6. Kitcher
- 7 1000
- 8. Accessible Bathroom
- 9. Bathroon
- 10 Lift Lobby
- 11 Lobby
- 12 Stair Core
- 13, Terrace
- 14 Bridge
- 15. External Escape Stail

Lower level layouts