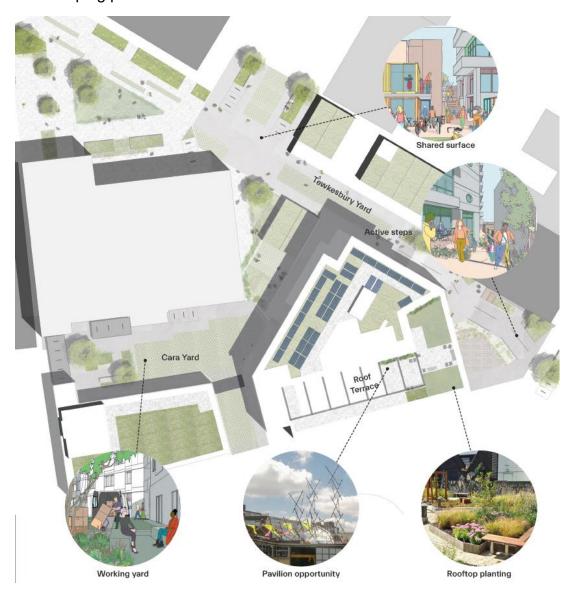

# Landscaping plan

#### Landscaping for public footpath

- Sheffield Stands
   Seating steps
   Planting
   Commercial Terrace
   Im stair with pull ramp

Indicative plan of public stair by Campbell Cadey

Indicative section through public stair by Campbell Cadey