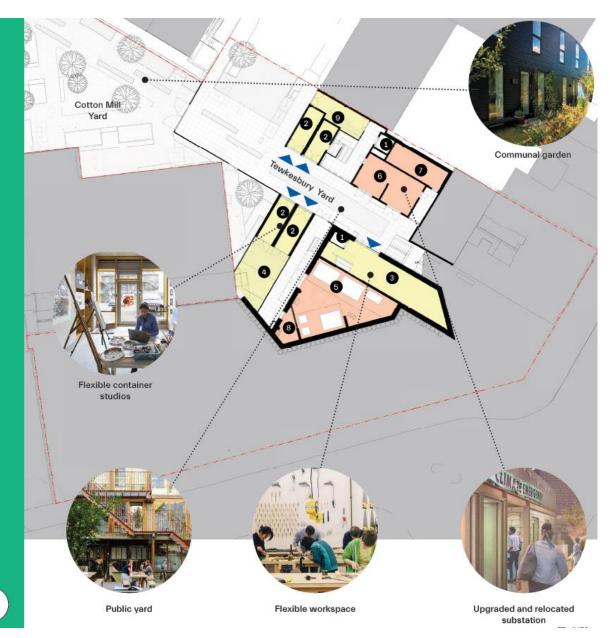

# View of Tewkesbury Yard- looking towards

- ▶ Entrance
- Commercial Entrances
- 4 1 100
- Containers
- 3. Workshop unit
- 4. Makers Yard
- 5 Plant
- 6. Sub-station
- Switch Room
- Life Safety Room
- Commercial Refuse

- Entrance
  Commercial Entrances
- The second of th
- L and
- 2 Containers
- Commercial unit
- 4. Workshop unit
- Plant
- 6. Switch Room
- 7 Toilet