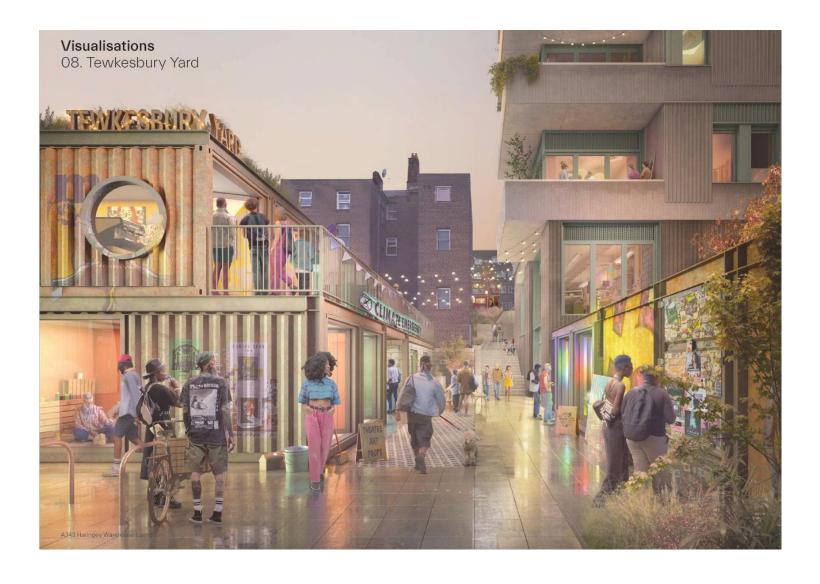

# Appendix 4: Plans and images of the proposed scheme

View looking north on Seven Sisters Road



View looking south on Seven Sisters Road



View looking along Eade Road



View from the junction of Seven Sisters Road an Eade Road



Entrance to Cara Yard



View at the top of the footpath on Seven Sister Road leading to Tewkesbury Road



### View from Tewkesbury Road



# View of Tewkesbury Yard- looking towards



# Landscaping plan



#### Landscaping for public footpath



- Sheffield Stands
   Seating steps
   Planting
   Commercial Terrace
   Im stair with pull ramp

Indicative plan of public stair by Campbell Cadey



Indicative section through public stair by Campbell Cadey

Visualisations within the shared living space





Typical floor plan



- Single Bedroom
- Double Bedroor
- 3. Accessible Bedroom
- Living room
- 5. Living room/ Kitchen
- 6. Kitcher
- 7 1000
- 8. Accessible Bathroom
- 9. Bathroon
- 10 Lift Lobby
- 11 Lobby
- 12 Stair Core
- 13, Terrace
- 14 Bridge
- 15. External Escape Stail



Lower level layouts

# **08. Floor Layouts**Ground Floor Plan Eade Road Level

- Entrance
- Commercial Entrances
- Single Bedroon
- 2 Double Bedroom
- Living room/ Kitchen
- 4 Bathroom
- 5. Lift