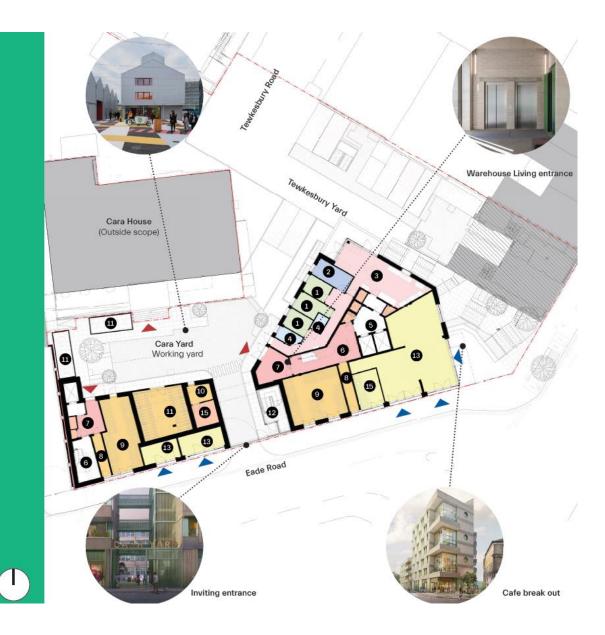

Entrance to Cara Yard

View at the top of the footpath on Seven Sister Road leading to Tewkesbury Road

### View from Tewkesbury Road