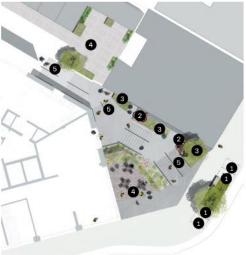

#### Landscaping for public footpath

- Sheffield Stands
   Seating steps
   Planting
   Commercial Terrace
   Im stair with pull ramp

Indicative plan of public stair by Campbell Cadey

Indicative section through public stair by Campbell Cadey