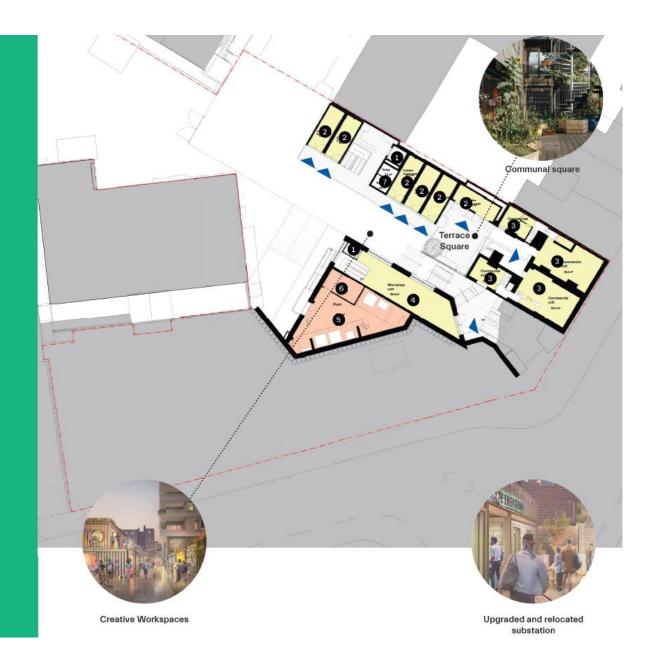

# **08. Floor Layouts**Ground Floor Plan Eade Road Level

- Entrance
- Commercial Entrances
- Single Bedroon
- 2 Double Bedroom
- Living room/ Kitchen
- 4 Bathroom
- 5. Lift Lebbs
- 6. Stair Core
- 7. Reception
- 8. Fire Fighting Corridor
- 9. Refuse Store
- 10. Post Room
- 11. Bike Store
- 12 External Escape Sta
- 13. Commercial uni
- 14. Switch Room
- 15. Commercial Refuse

- ▶ Entrance
- Commercial Entrances
- 4 1 100
- Containers
- 3. Workshop unit
- 4. Makers Yard
- 5 Plant
- 6. Sub-station
- Switch Room
- Life Safety Room
- Commercial Refuse

- Entrance
  Commercial Entrances
- The second of th
- L and
- 2 Containers
- Commercial unit
- 4. Workshop unit
- Plant
- 6. Switch Room
- 7 Toilet