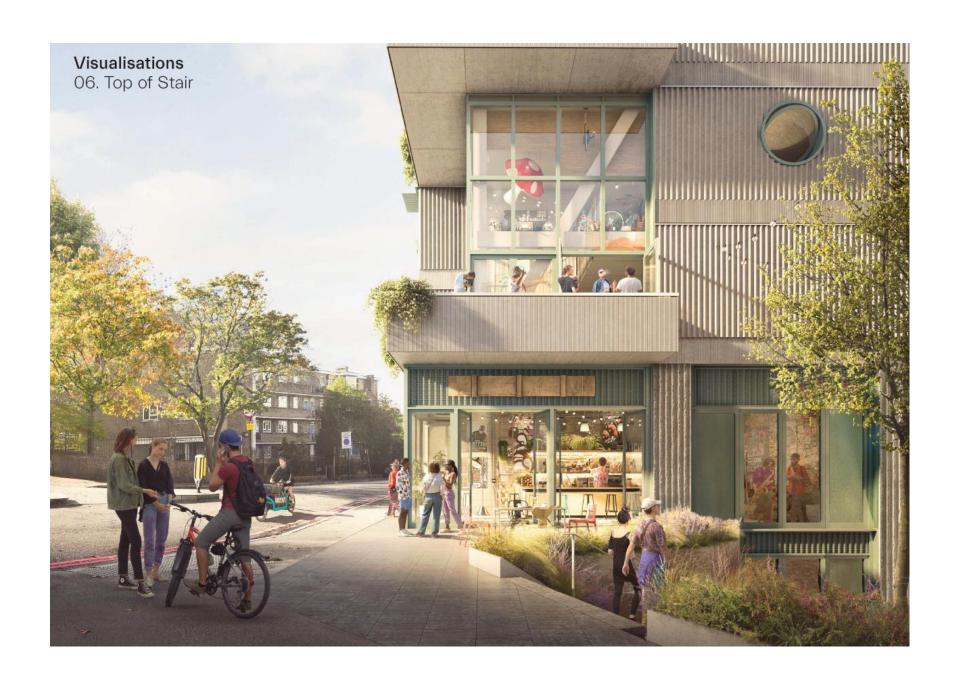

Entrance to Cara Yard

View at the top of the footpath on Seven Sister Road leading to Tewkesbury Road