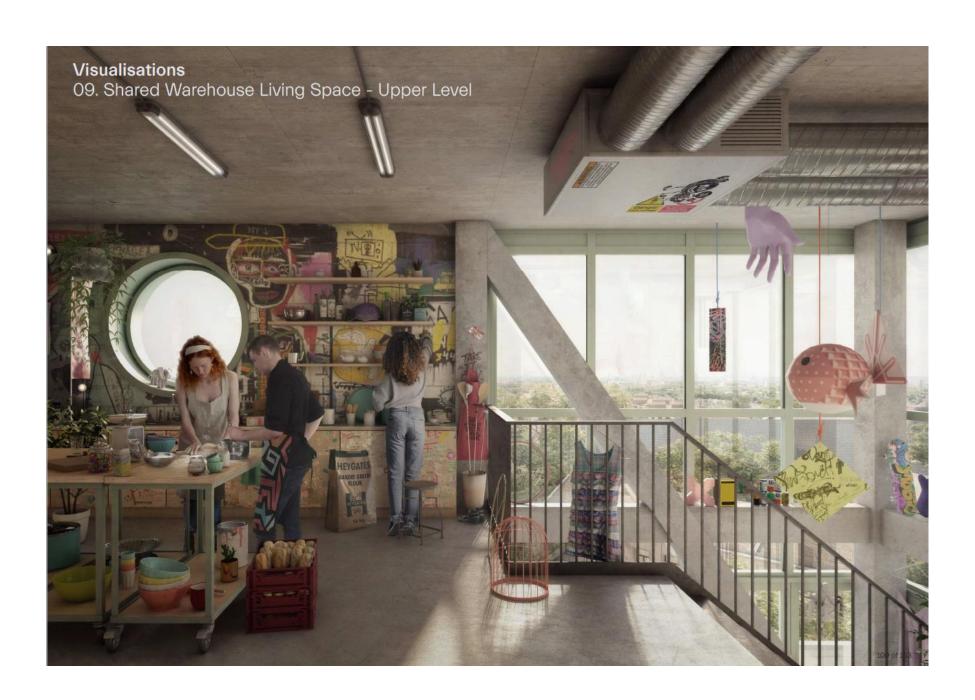

Visualisations within the shared living space

Typical floor plan

- Single Bedroom
- Double Bedroor
- 3. Accessible Bedroom
- Living room
- 5. Living room/ Kitchen
- 6. Kitcher
- 7 1000
- 8. Accessible Bathroom
- 9. Bathroon
- 10 Lift Lobby
- 11 Lobby
- 12 Stair Core
- 13, Terrace
- 14 Bridge
- 15. External Escape Stail