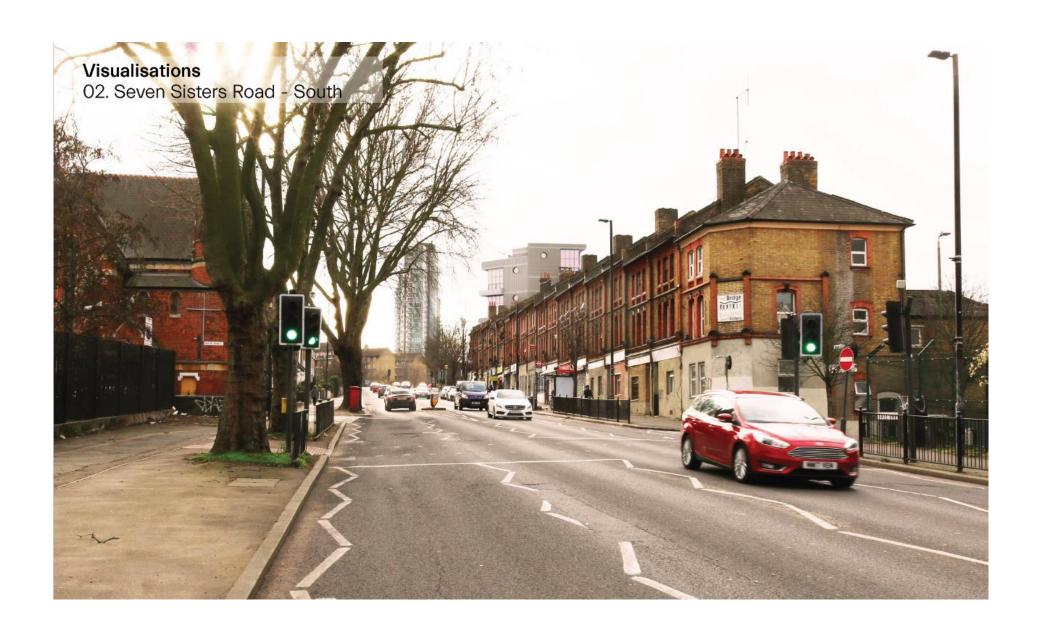

# Appendix 4: Plans and images of the proposed scheme

View looking north on Seven Sisters Road

View looking south on Seven Sisters Road

View looking along Eade Road

View from the junction of Seven Sisters Road an Eade Road