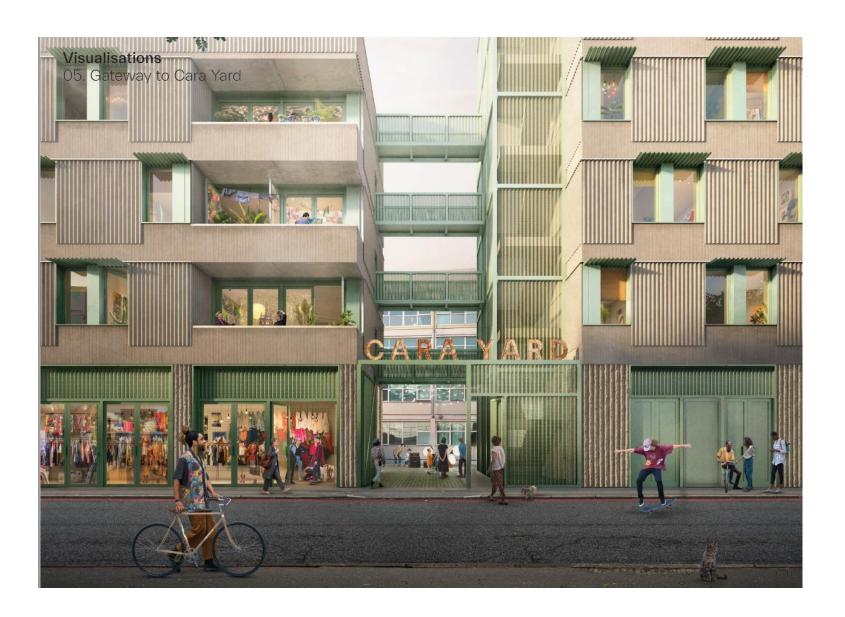

Entrance to Cara Yard

View at the top of the footpath on Seven Sister Road leading to Tewkesbury Road